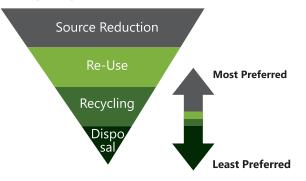

## Reduce your environment impact

Environmental care and sustainability are at the heart of what Bio-Zyme NZ Ltd is all about and we have designed our products to help protect the planet, reduce the environmental impact, reduce plastic waste and reduce carbon footprint.

By using our ready to use Foamer Dual Chamber you will reduce the amount of spray bottles and triggers you need to purchase. This follows the concept of Pre-cycling, which eliminates or drastically reduces the need to recycle or dispose of waste by not creating waste in the first place. In short, this is a more effective approach to reducing environmental impact than recycling.