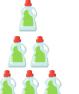

#### **Examples:**

- 1x 5L concentrate Bio-Zyme product used in conjunction with dual foamer is equivalent to 83x 1L bottles of ready-to-use cleaning products.
- Instead of using separate ready-to-use cleaners for window, stainless steel, toilets, urinals floors, and other surfaces you only need 1x Bio-Zyme Foamer Dual Chamber and keep refilling with the Bio-Zyme product of choice.

# Ready to Use Product

Foamer Dual Chamber

versus