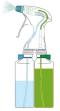

## **Bio-Zyme's Foamer Dual Chamber**

### **Bio-Zyme Foamer Dual Chamber**

Manufactured with high quality components, the Fixed Ratio Foamer is designed to mix and foam water and product at the same time at 60mL per 1 Litre of water, making it ideal for dispensing our concentrated products.

# Ready to Use Product

Foamer Dual Chamber

versus